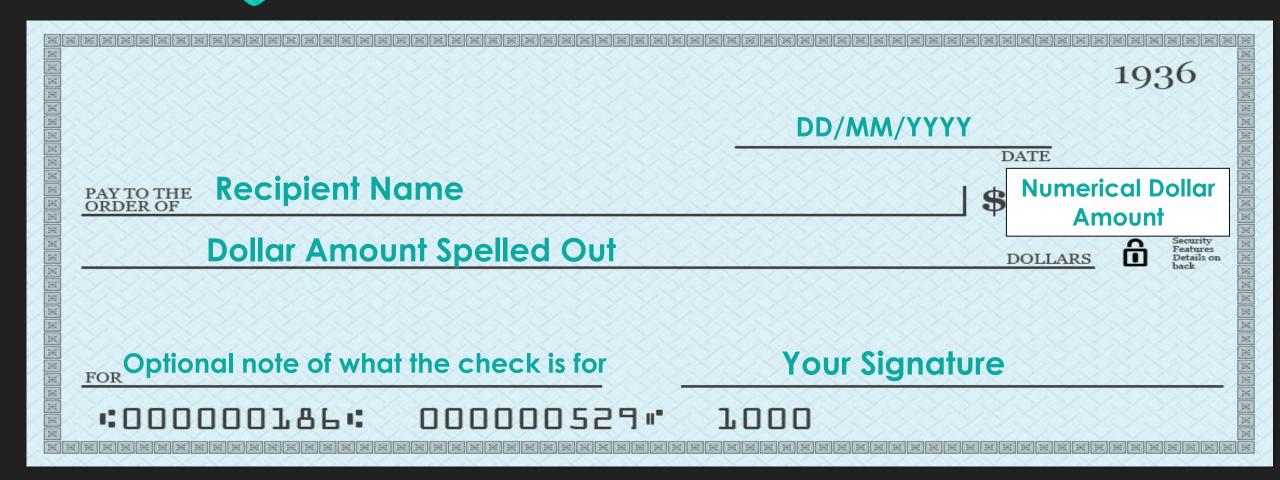

## Writing a Check

#### **Endorse a Check**

- When your given a check you must sign on the "Endorse Here" line
- located on the back of the check
- This is needed for the check to be deposited into your account

ENDORSE HERE: